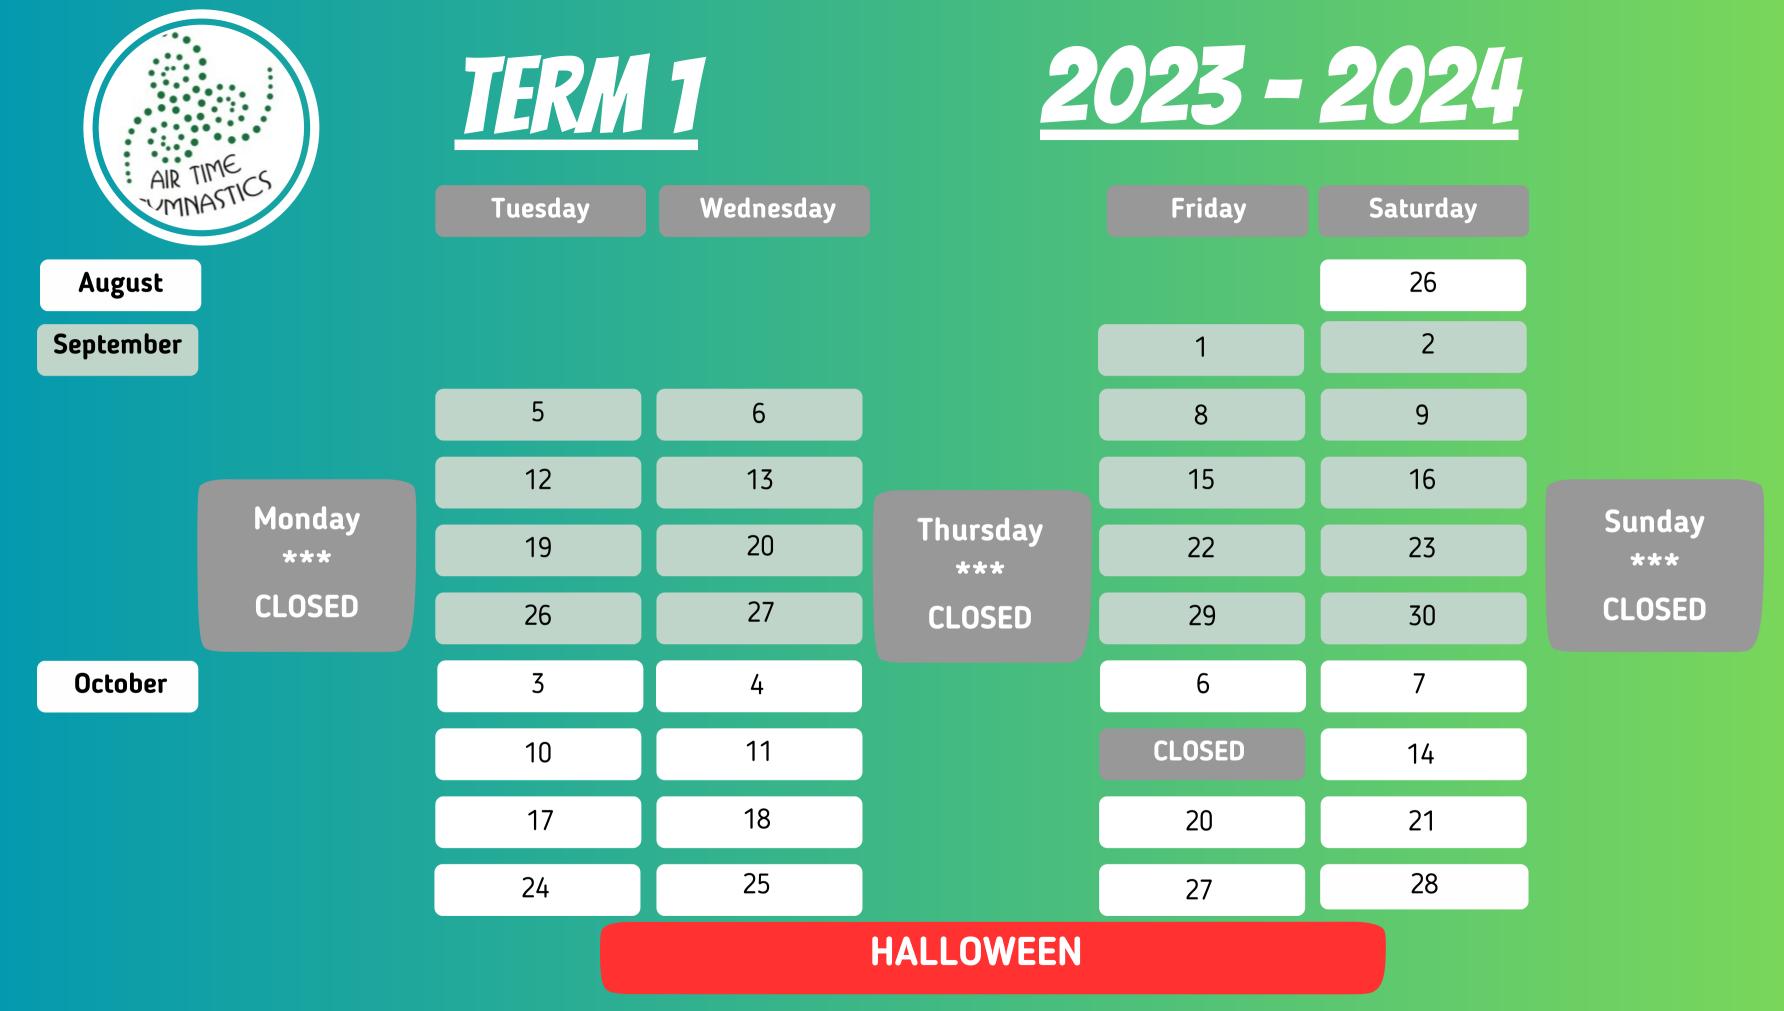

This is a 16 weeks Term Schedule and is suject to change by Management.

| AIR TIME<br>TYMNASTICS |               | TERM 1  |           | 2023 - 2024     |        |          |               |
|------------------------|---------------|---------|-----------|-----------------|--------|----------|---------------|
|                        |               | Tuesday | Wednesday |                 | Friday | Saturday |               |
| November               |               | CLOSED  |           | 10              | CLOSED |          |               |
|                        |               | 14      | 15        |                 | 17     | 18       |               |
|                        |               | 21      | 22        |                 | 24     | 25       |               |
| December               |               | 28      | 29        |                 | 1      | 2        |               |
|                        | Monday<br>*** | 5       | 6         | Thursday<br>*** | 8      | 9        | Sunday<br>*** |
|                        | CLOSED        | 12      | 13        | CLOSED          | 15     | 16       | CLOSED        |
| 2023                   |               | 19      | 20        |                 | CLOSED |          |               |
| CHRISTMAS              |               |         |           |                 |        |          |               |
| 2024                   |               | 9       | 10        |                 | 12     | 13       |               |
| January                |               | 16      | 17        |                 | 19     |          |               |
|                        | -1.           |         |           |                 |        |          |               |